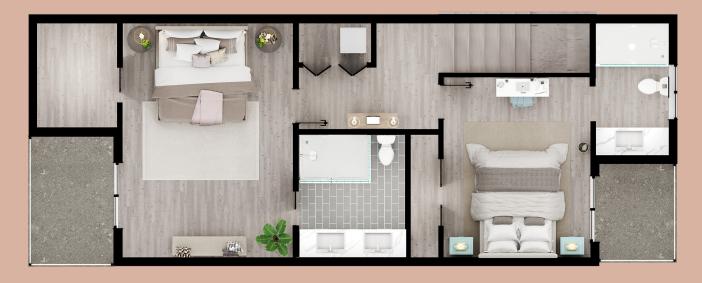

## 2 BEDROOM UNIT

1,794 sq.ft. 2 Bedroom Unit (End Unit)

1,760 sq.ft. 2 Bedroom Unit (Middle)