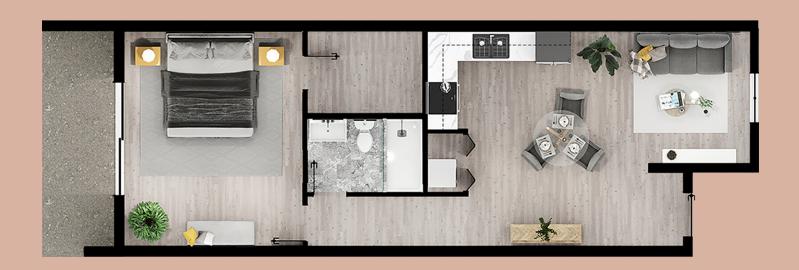

## 1 BEDROOM UNIT

785 sq.ft.

1 Bedroom Unit (End Unit)

767 sq.ft.

1 Bedroom Unit (Middle)