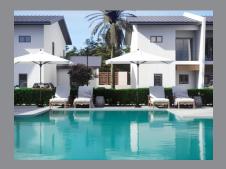

### **UNIT AMENITIES**

Airplane Shaped Swimming Pool

Centrally located airplane-shape swimming pool with 40 FT lap pool, shallow zone for kids and Jacuzzi

Pool Cabana

One large detached cabana is situated between the swimming pool and playground to provide a shaded relaxing area perfect for residents of all ages.