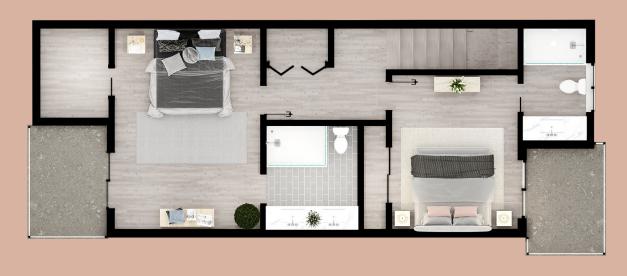

bana is situated between the swimming pool and playground to provide a shaded relaxing area perfect for residents of all ages.



Playground and Garden

Spacious playground and garden areas will allow residents to utilise and enjoy outdoor areas.



 $\mathsf{Gym}$ 

Well-equipped gym with large windows will enable residents to have an unobstructed view of the pool, playground, and garden areas.



**Gated Community** 

Gated entry/exit points



**Ample Parking** 

Two parking spaces for each unit and a total of twelve guest parking spaces. Spacious 9 FT wide parking spots.

## 1 BEDROOM UNIT

785 sq.ft.

1 Bedroom Unit (End Unit)

767 sq.ft.

1 Bedroom Unit (Middle)



## 2 BEDROOM UNIT

1,794 sq.ft. 2 Bedroom Unit (End Unit)

1,760 sq.ft. 2 Bedroom Unit (Middle)





## 3 BEDROOM UNIT





#### **OUR PROJECT PARTNERS**













### **SALES & MARKETING**



sales@solisporpertygroup.com

☑ | info@riacayman.com⊕ | riacayman.com