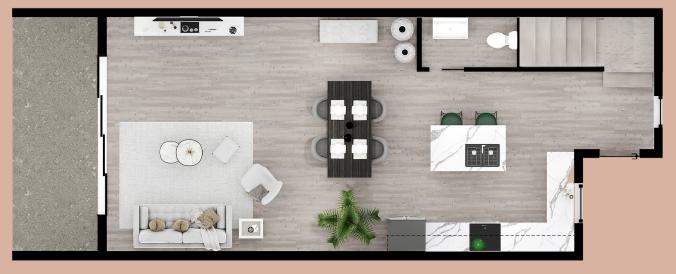

One large detached cabana is situated between the swimming pool and playground to provide a shaded relaxing area perfect for residents of all ages.



Playground and Garden

Spacious playground and garden areas will allow residents to utilise and enjoy outdoor areas.



 $\mathsf{Gym}$ 

Well-equipped gym with large windows will enable residents to have an unobstructed view of the pool, playground, and garden areas.



**Gated Community** 

Gated entry/exit points



**Ample Parking** 

Two parking spaces for each unit and a total of twelve guest parking spaces. Spacious 9 FT wide parking spots.

## 1 BEDROOM UNIT

785 sq.ft.

1 Bedroom Unit (End Unit)

767 sq.ft.

1 Bedroom Unit (Middle)



## 2 BEDROOM UNIT

1,794 sq.ft. 2 Bedroom Unit (End Unit)

1,760 sq.ft. 2 Bedroom Unit (Middle)





## 3 BEDROOM UNIT





#### **OUR PROJECT PARTNERS**













### **SALES & MARKETING**



sales@solisporpertygroup.com

☑ | info@riacayman.com⊕ | riacayman.com