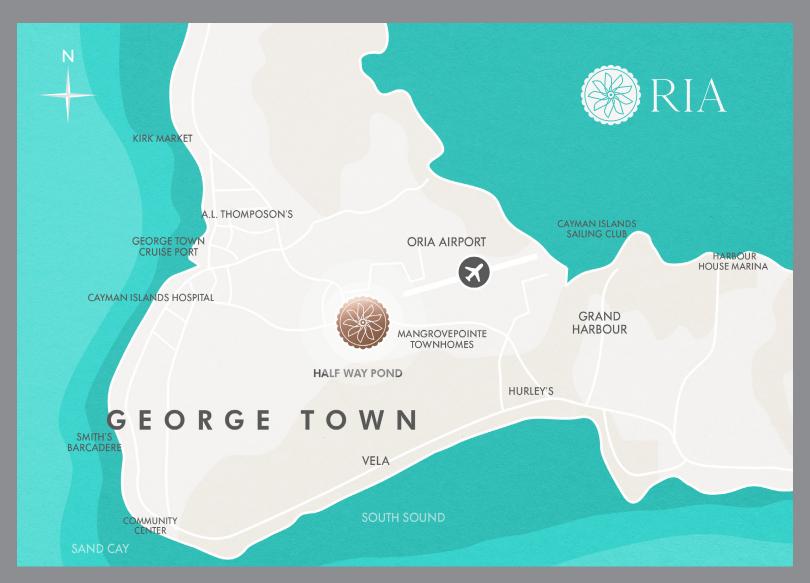

#### RIA IS LOCATED IN A RESIDENTIAL AREA OF GRAND CAYMAN OFF LINFORD PIERSON HIGHWAY, GEORGE TOWN.

This area has seen several residential projects broken ground over the last few years. It is just minutes from the Islands International Airport ORIA, close to multiple supermarkets, pharmacies, gas stations, sports and recreational facilities and a number of schools. The ease of access to the development is facilitated by the proximity to the Linford Pierson Highway and Agnes Way.