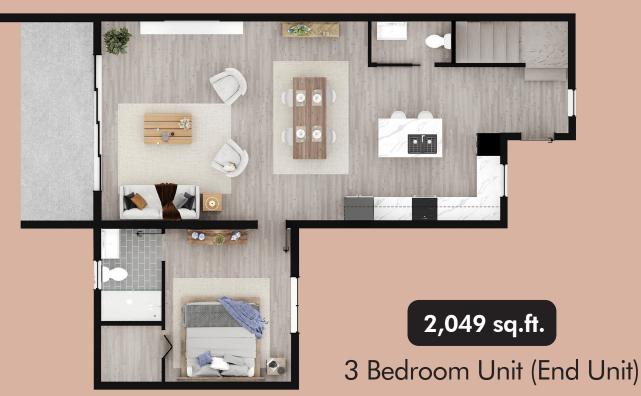

na is situated between the swimming pool and playground to provide a shaded relaxing area perfect for residents of all ages.



Playground and Garden

Spacious playground and garden areas will allow residents to utilise and enjoy outdoor areas.



 $\mathsf{Gym}$ 

Well-equipped gym with large windows will enable residents to have an unobstructed view of the pool, playground, and garden areas.



**Gated Community** 

Gated entry/exit points



**Ample Parking** 

Two parking spaces for each unit and a total of twelve guest parking spaces. Spacious 9 FT wide parking spots.

## 1 BEDROOM UNIT

785 sq.ft.

1 Bedroom Unit (End Unit)

767 sq.ft.

1 Bedroom Unit (Middle)



## 2 BEDROOM UNIT

1,794 sq.ft. 2 Bedroom Unit (End Unit)

1,760 sq.ft. 2 Bedroom Unit (Middle)





## 3 BEDROOM UNIT





#### **OUR PROJECT PARTNERS**













### **SALES & MARKETING**



sales@solisporpertygroup.com

☑ | info@riacayman.com⊕ | riacayman.com